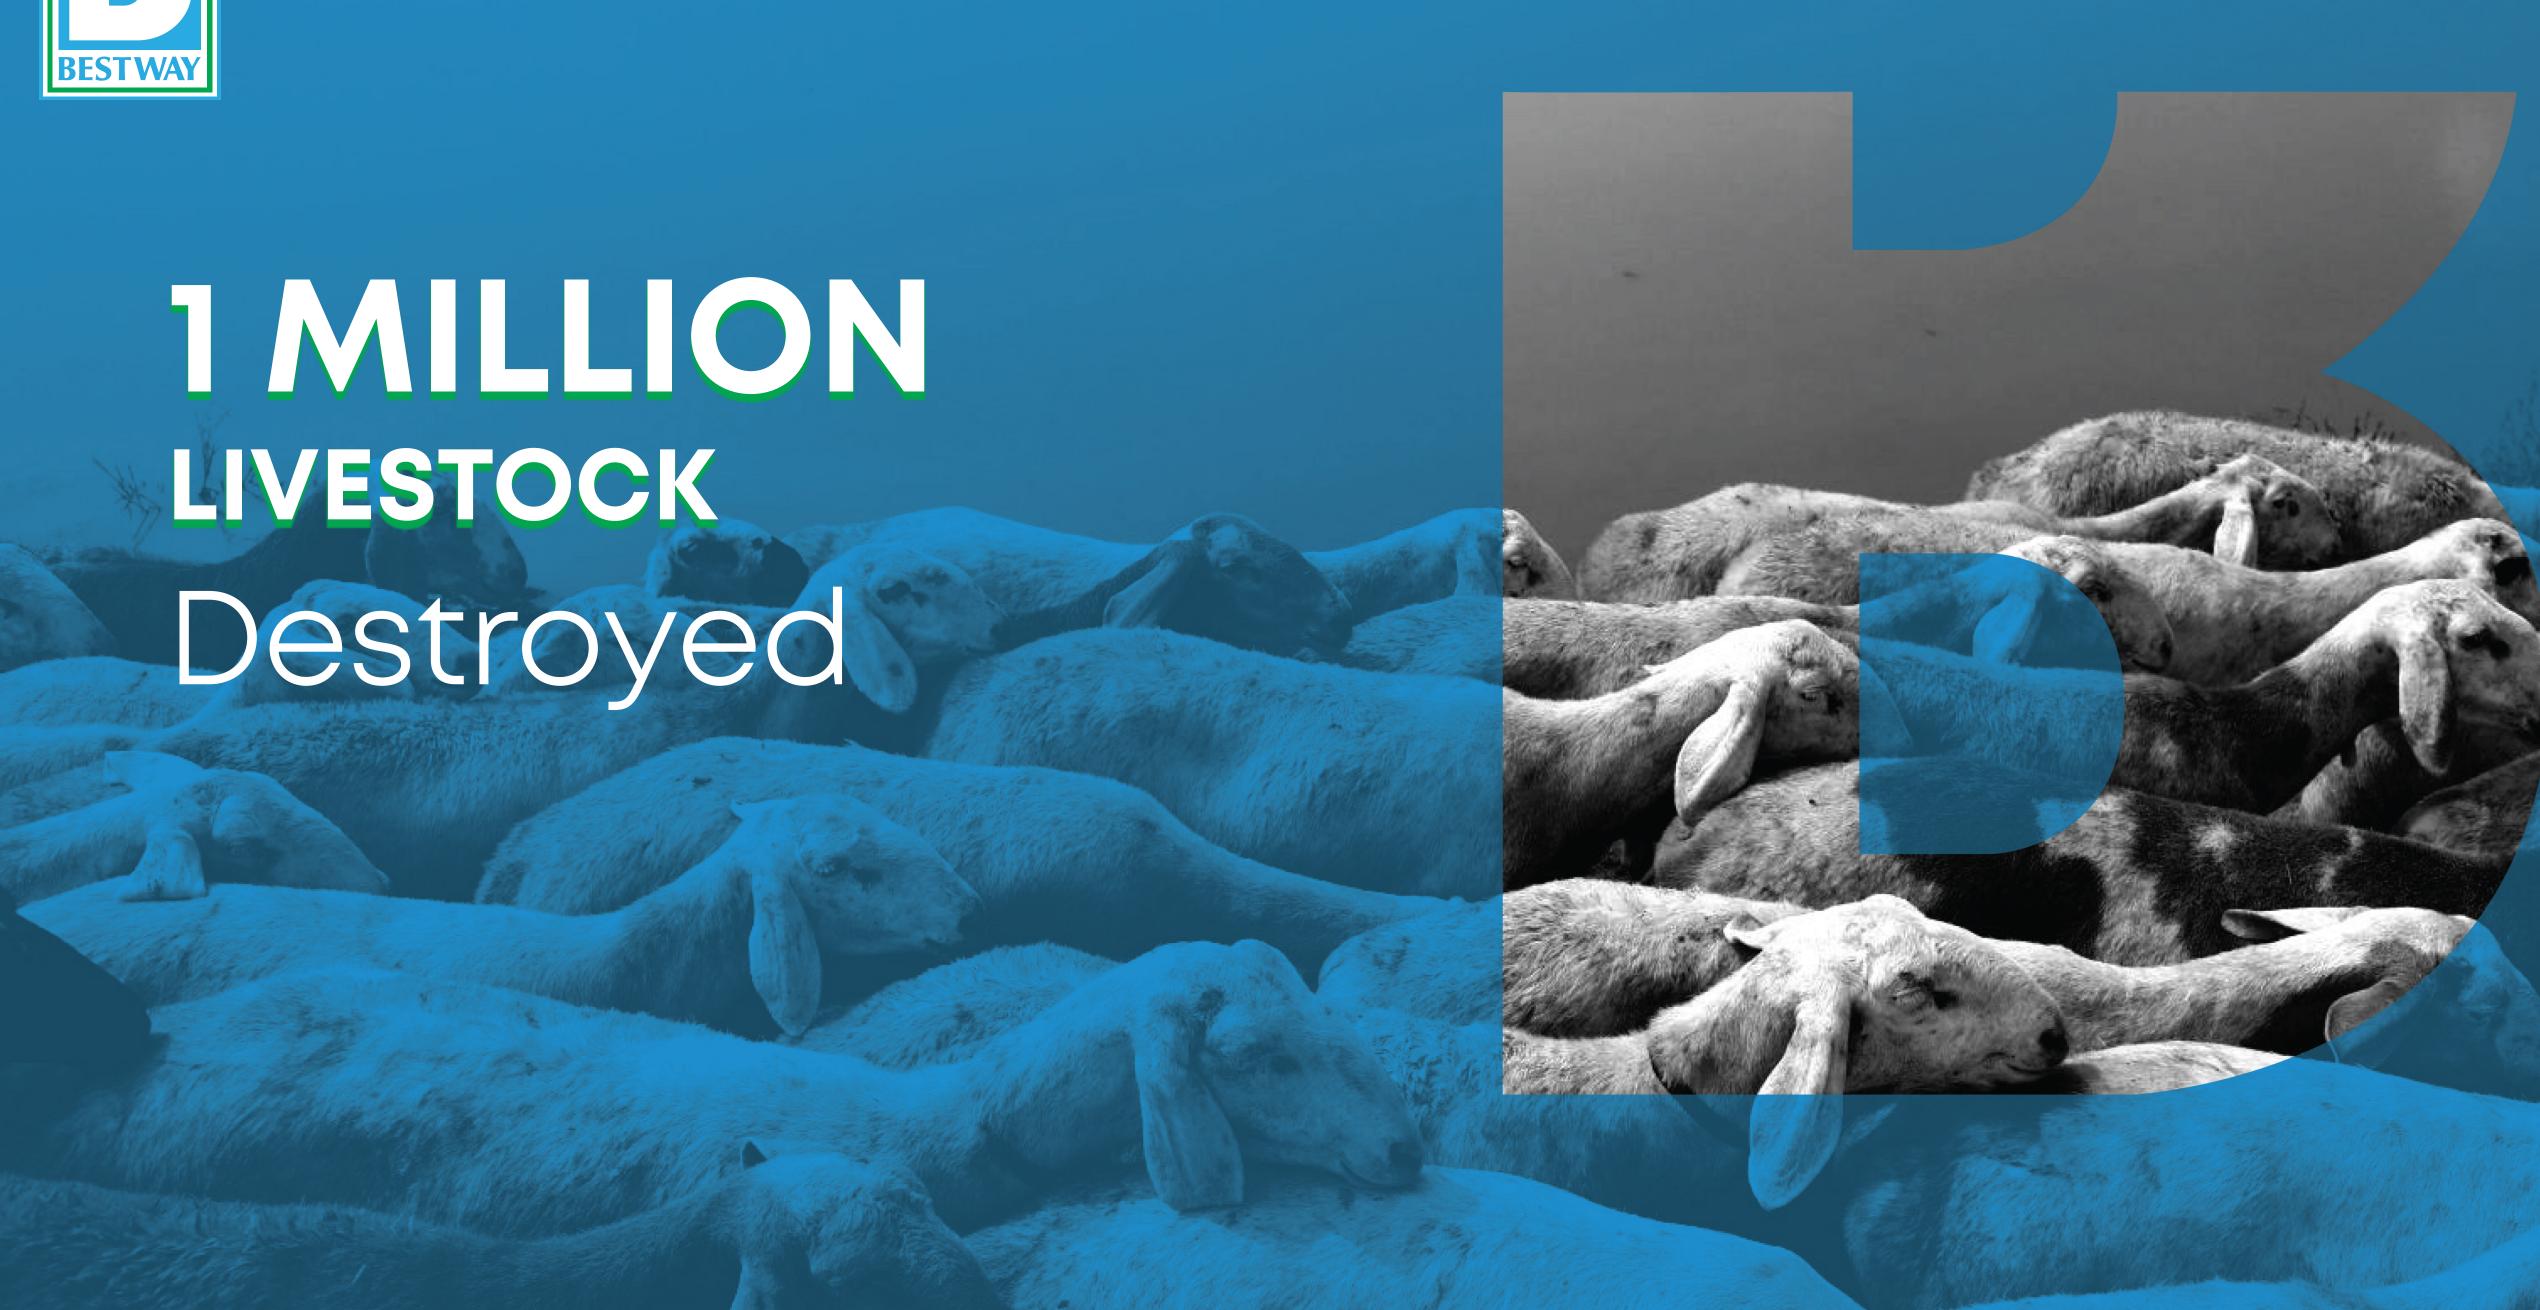

The Pakistan floods have left a trail of damage and destruction

#### Estimated cost of damage is USD 3(0)

1,400+ DEATHS

12,500+ INJURED

PREDOMINANTLY CHILDREN

Bestway Foundation's Pakistan Flood Appeal is targeting to raise