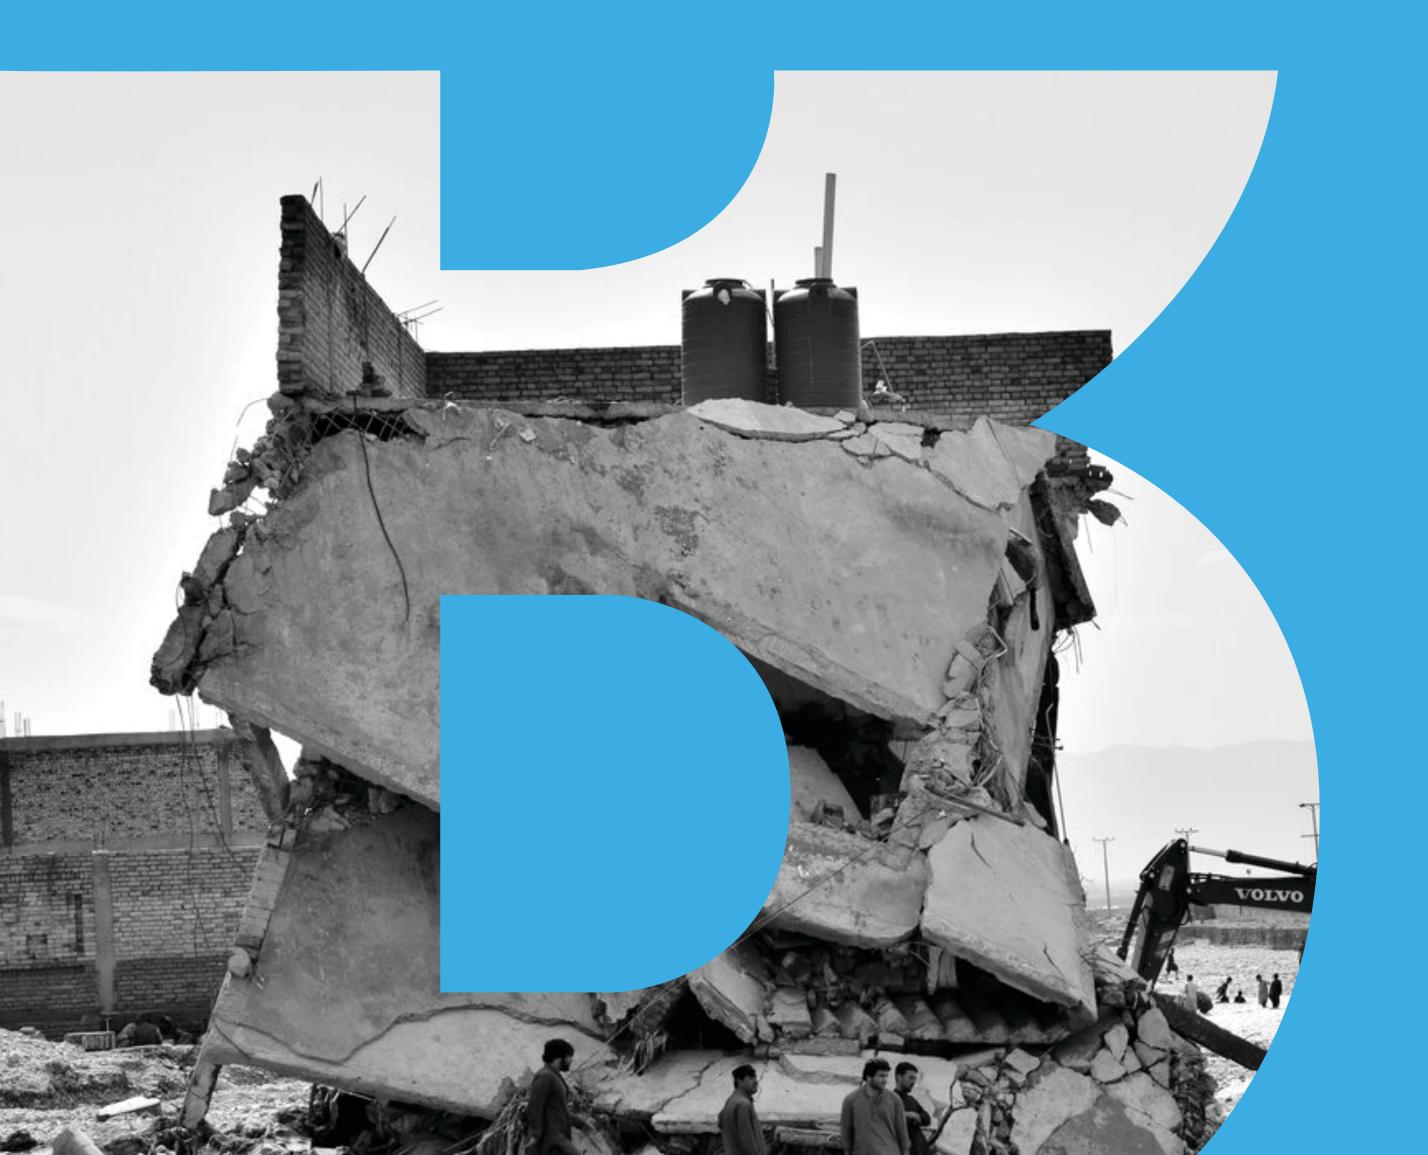

The Pakistan floods have left a trail of damage and destruction

## 1/3rd of Pakistan is SUBMERGED IN WATER

#### Estimated cost of damage is USD 3(0)

1,400+ DEATHS

12,500+ INJURED

PREDOMINANTLY CHILDREN

Bestway Foundation's Pakistan Flood Appeal is targeting to raise