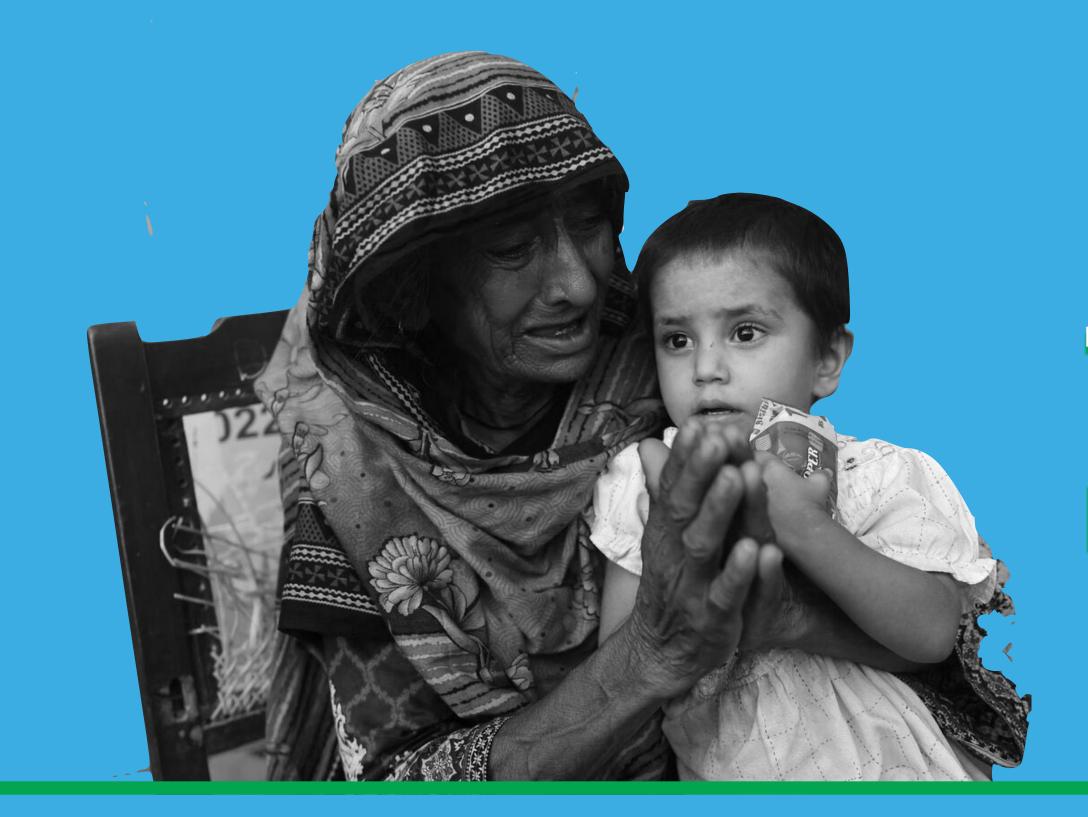

The Pakistan floods have left a trail of damage and destruction

# 33 MILLON

individuals impacted

#### Estimated cost of damage is USD 3(0)

1,400+ DEATHS

12,500+ INJURED

PREDOMINANTLY CHILDREN

Bestway Foundation's Pakistan Flood Appeal is targeting to raise