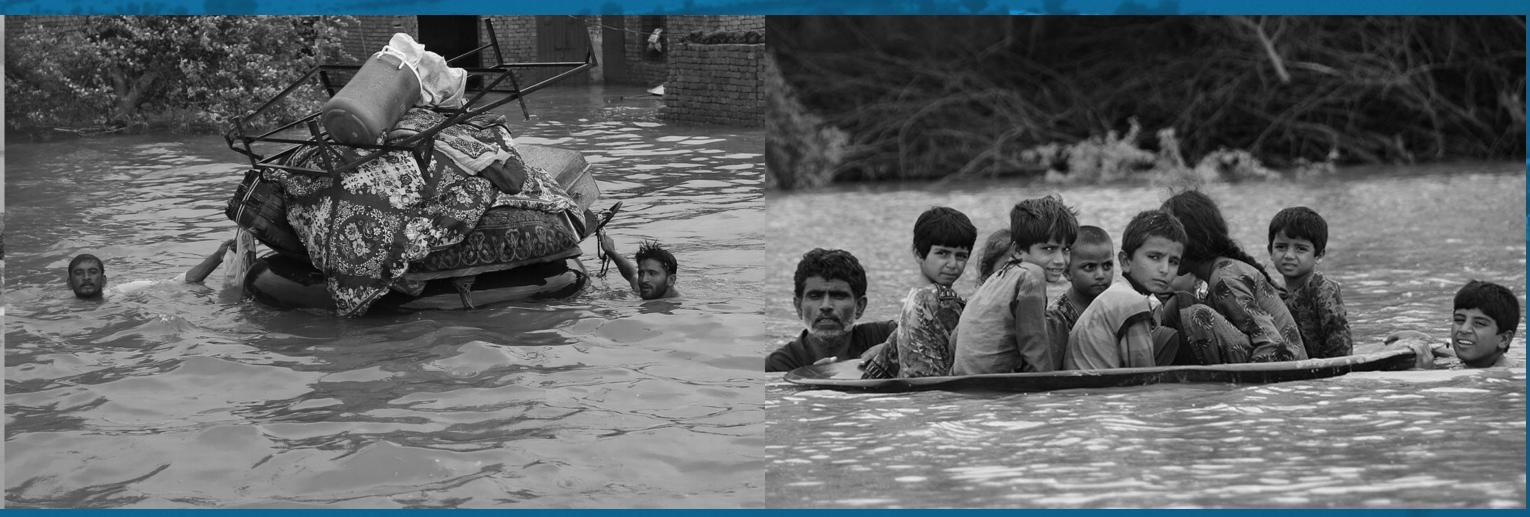

The Pakistan floods have left a trail of damage and destruction

#### Estimated cost of damage is USD 3(0)

1,400+ DEATHS

12,500+ INJURED

PREDOMINANTLY CHILDREN

Bestway Foundation's Pakistan Flood Appeal is targeting to raise