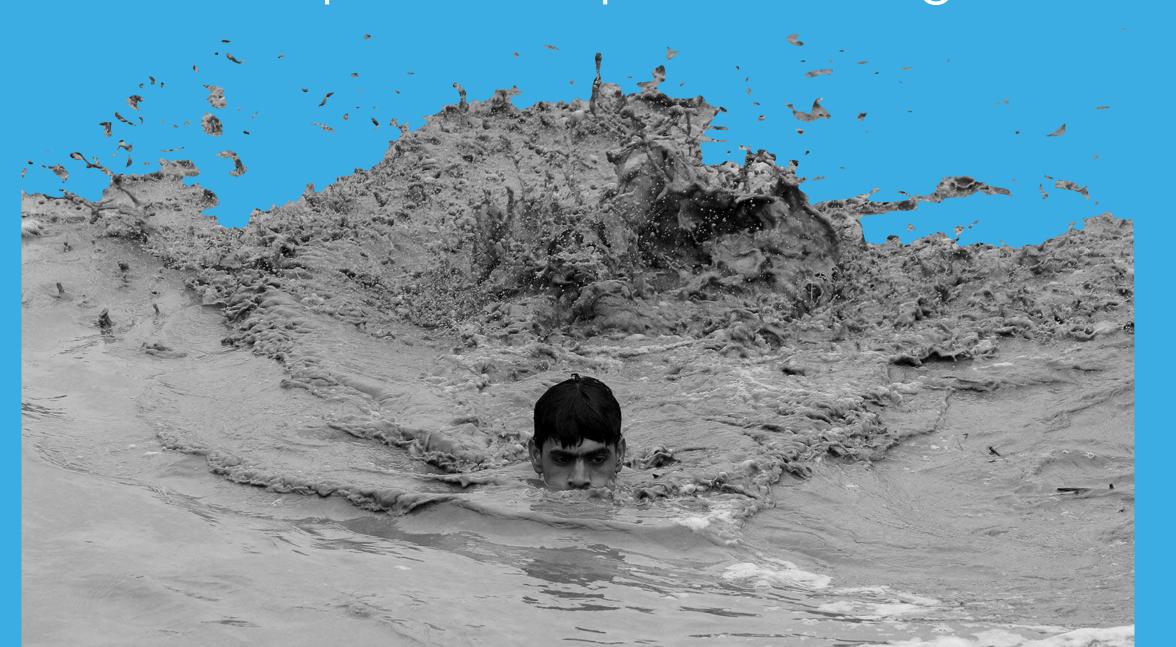

The Pakistan floods have left a trail of damage and destruction

## 1/3rd of Pakistan is SUBMERGED IN WATER